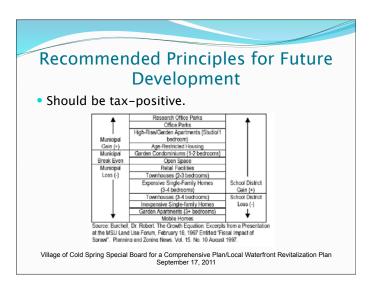

## Recommended Principles for Future Development

- Provide for a mix of uses.
  > Residential units.
  - Residential units.
  - Commercial development.
  - Public open space.

Village of Cold Spring Special Board for a Comprehensive Plan/Local Waterfront Revitalization Plan September 17, 2011