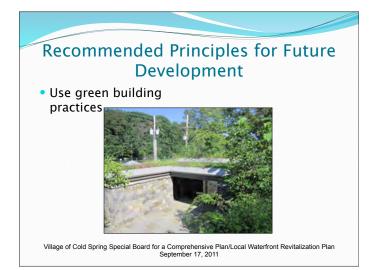

## Recommended Principles for Future Development

- Provide for a mix of uses.
  > Residential units.
  - Residential units.
  - Commercial development.
  - Public open space.

Village of Cold Spring Special Board for a Comprehensive Plan/Local Waterfront Revitalization Plan September 17, 2011