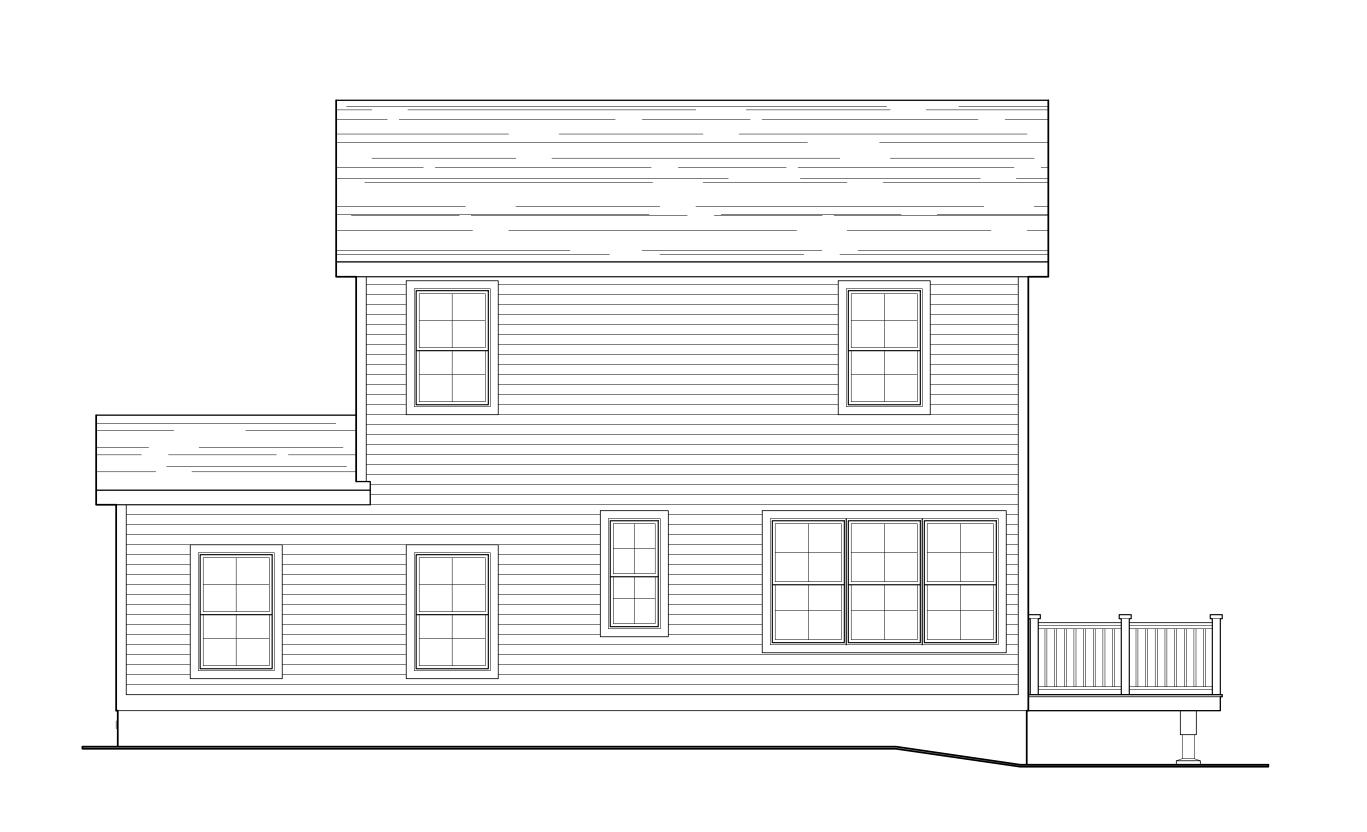

Proposed Right Side Elevation

Scale: 1/4" = 1'-0"

© 2024 Michael R. Berta, AIA Architecture & Planning All Rights Reserved. Any use or reproduction, in whole or in part, without the written authorization of Michael R. Berta AIA is prohibited.