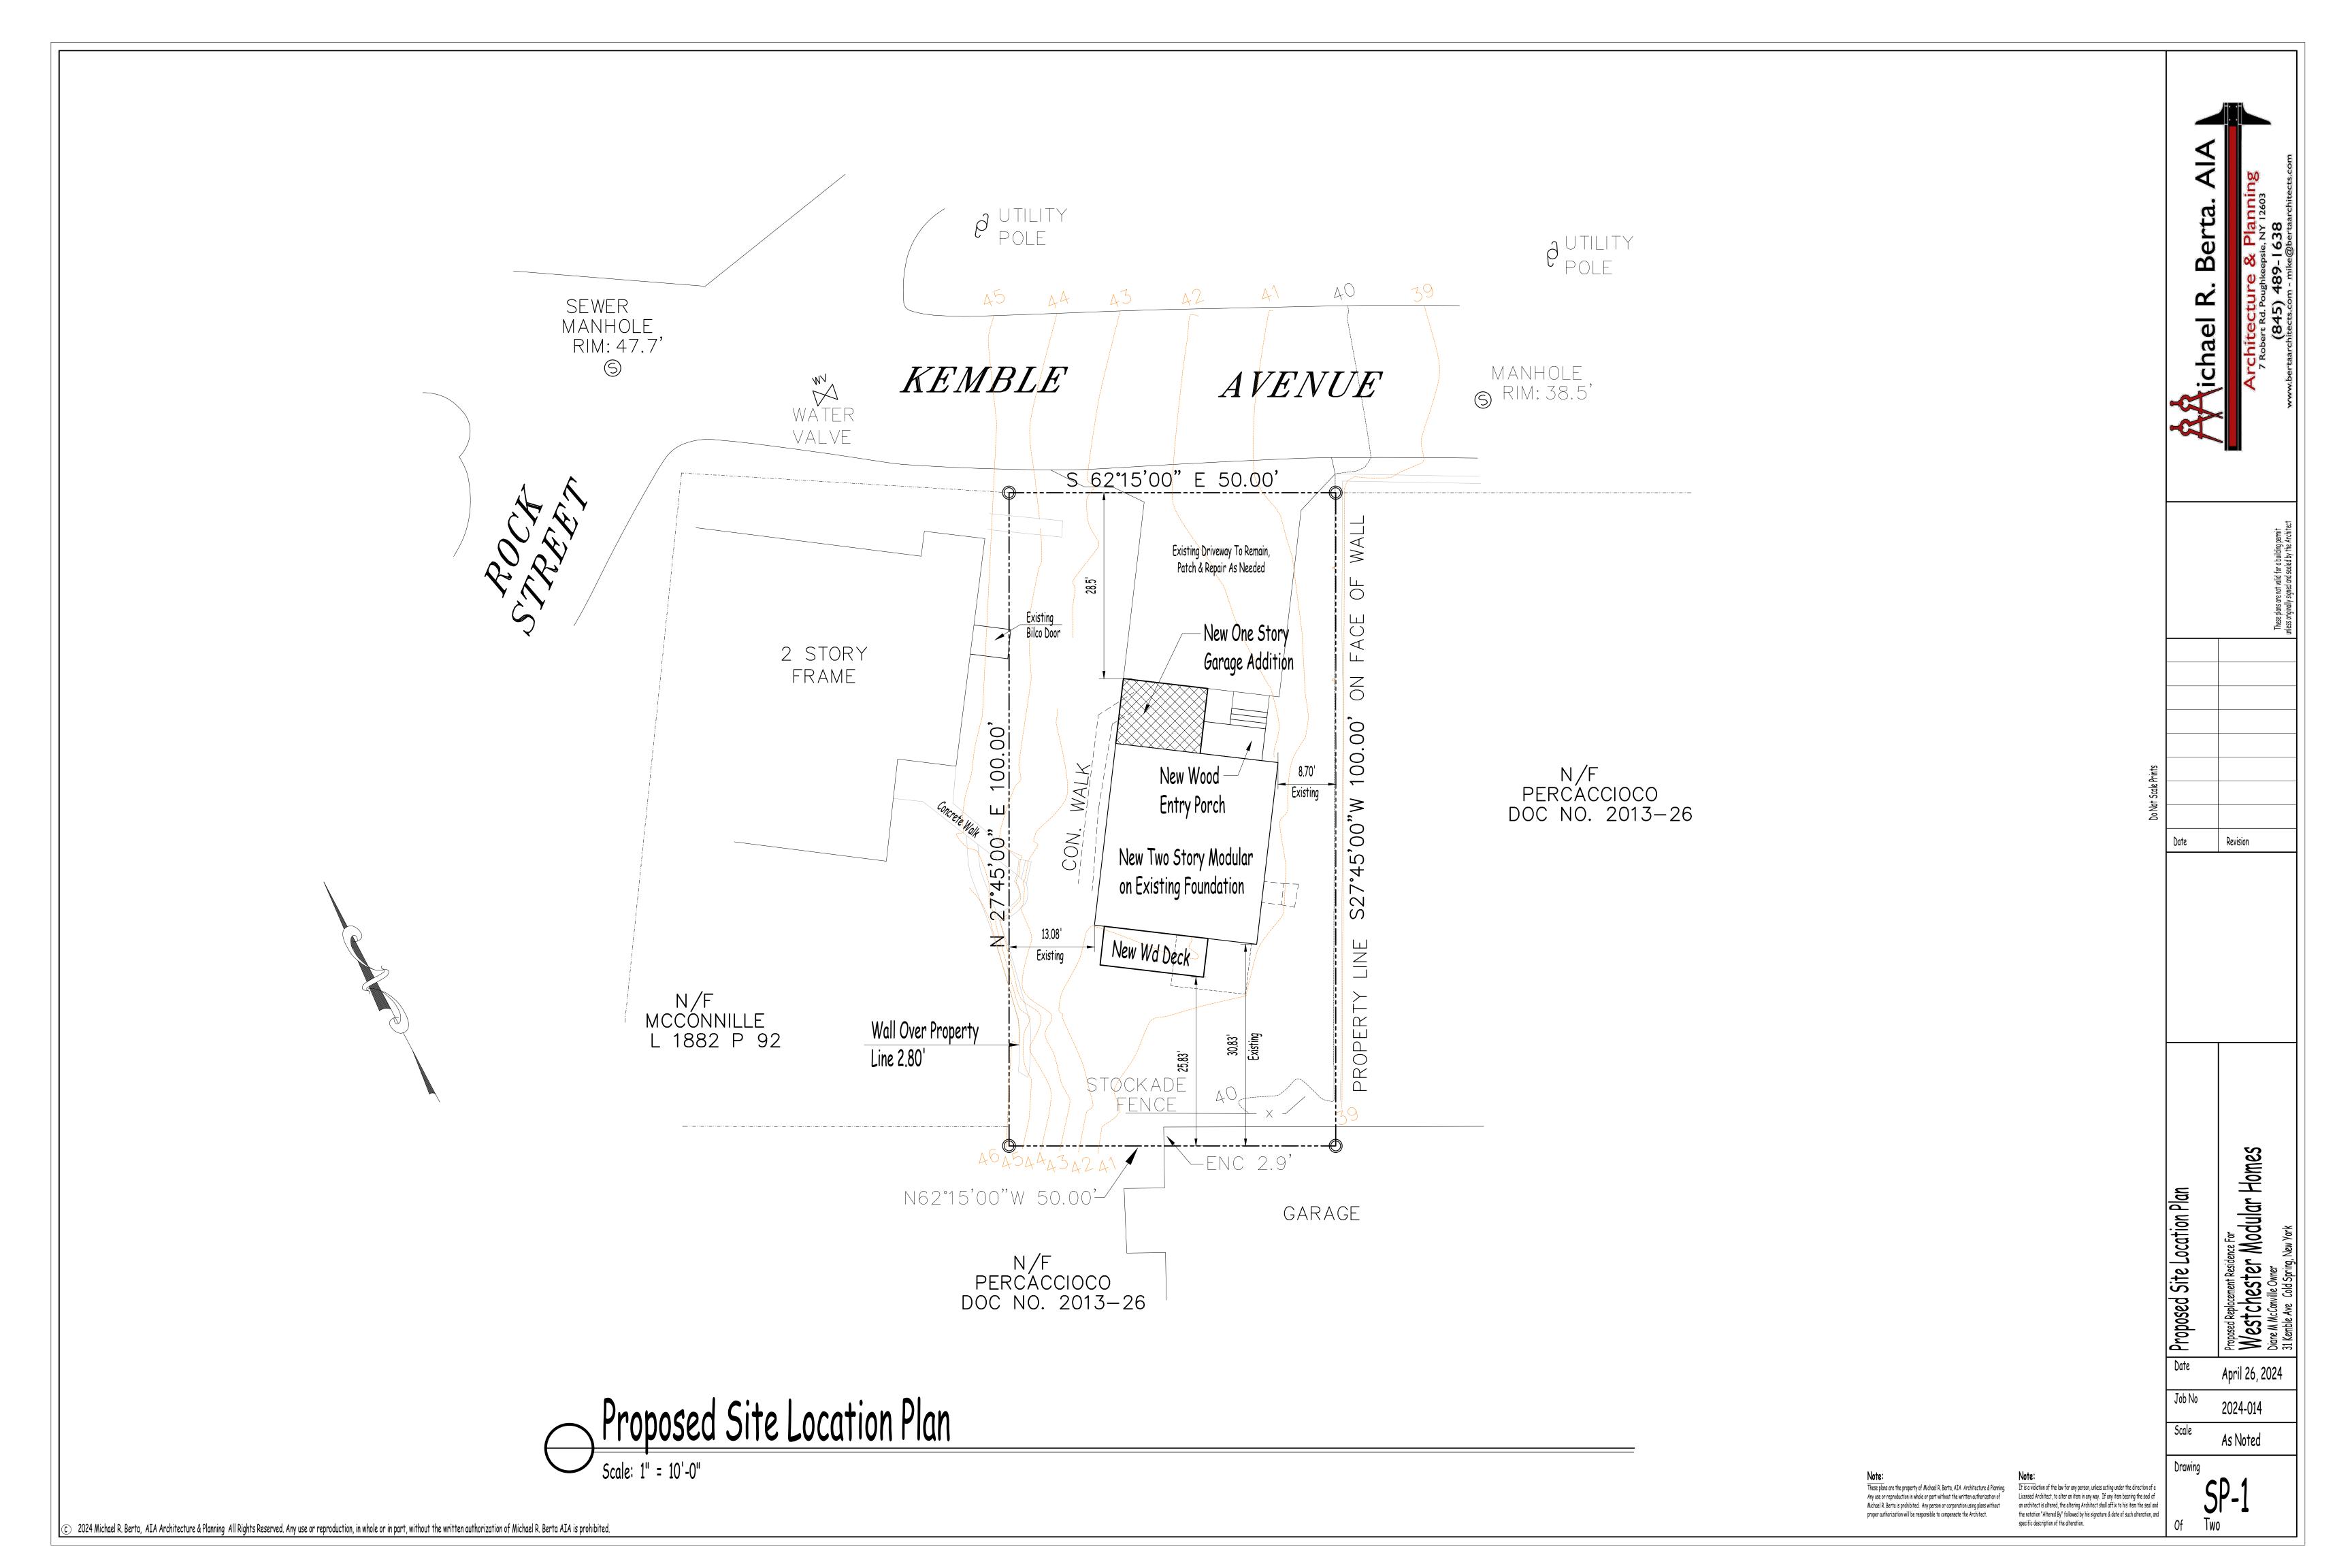

Proposed Replacement Residence For Westchester Modular Homes

Diane M McConville Owner

31 Kemble Ave Cold Spring, New York | Proposed Elevations April 26, 2024 Job No 2024-014 Scale As Noted Drawing

Richael R.