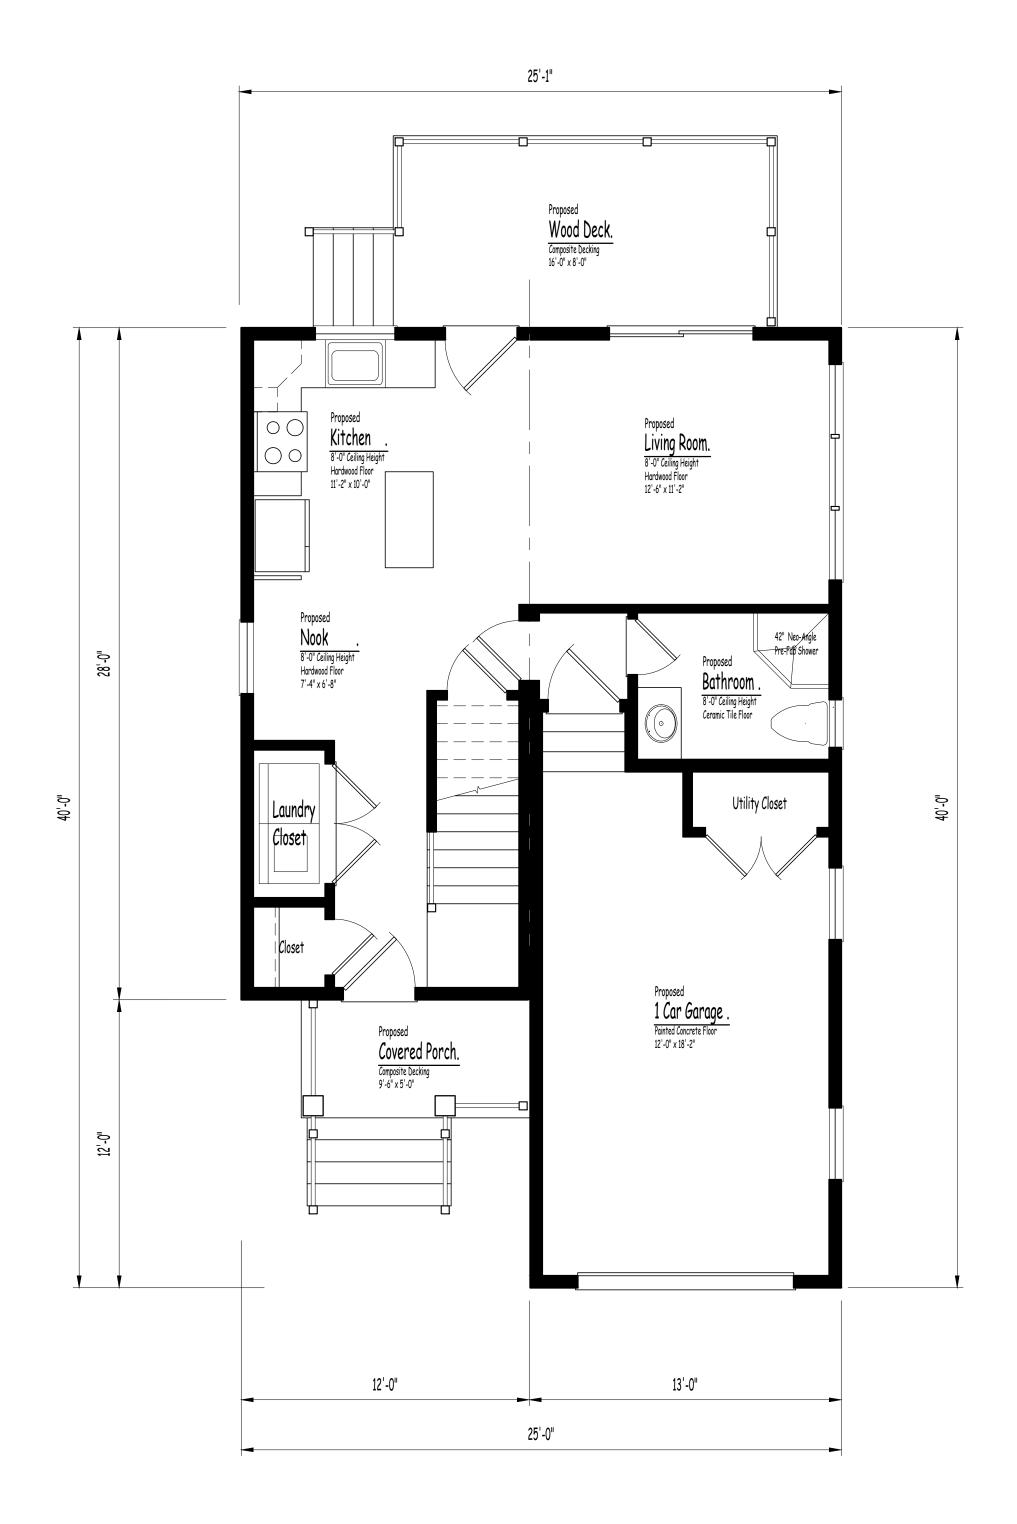

Revision

Date

Proposed First Floor Plan

Scale: 1/4" = 1'-0"

Michael R. Berta is prohibited. Any person or corporation using plans without proper authorization will be responsible to compensate the Architect.

Scale These plans are the property of Michael R. Berta, AIA Architecture & Planning.

Any use or reproduction in whole or part without the written authorization of Licensed Architect, to alter an item in any way. If any item bearing the seal of an architect is altered, the altering Architect shall affix to his item the seal and the notation "Altered By" followed by his signature & date of such alteration, and specific description of the alteration.

Berta.

ichael R.

Date

chester Modular Homes

As Noted

Proposed Floor Plans

Job No