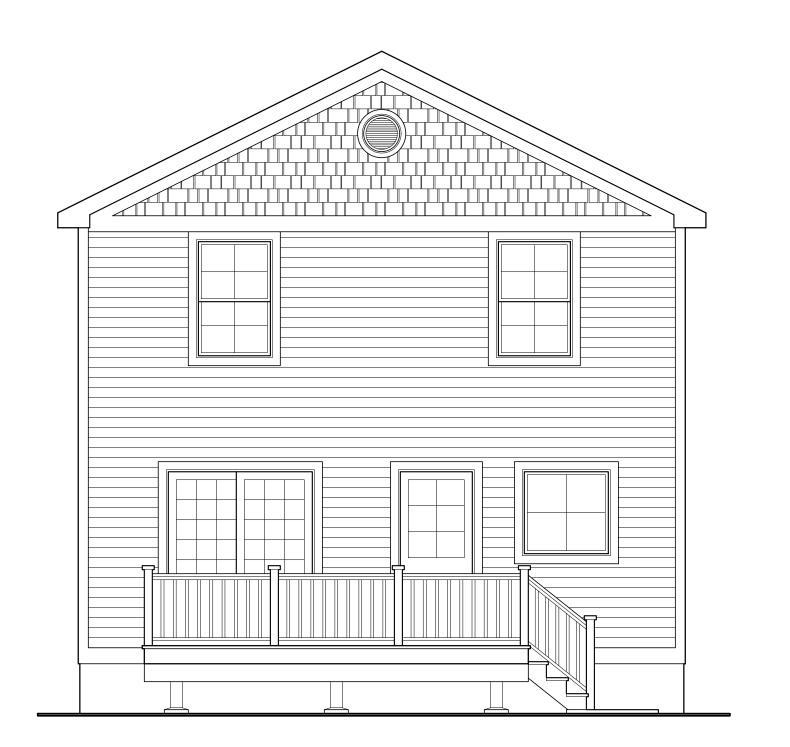

Proposed Rear Elevation

Scale: 1/4" = 1'-0"

These plans are the property of Michael R. Berta, AIA Architecture & Planning. Any use or reproduction in whole or part without the written authorization of Michael R. Berta is prohibited. Any person or corporation using plans without proper authorization will be responsible to compensate the Architect.