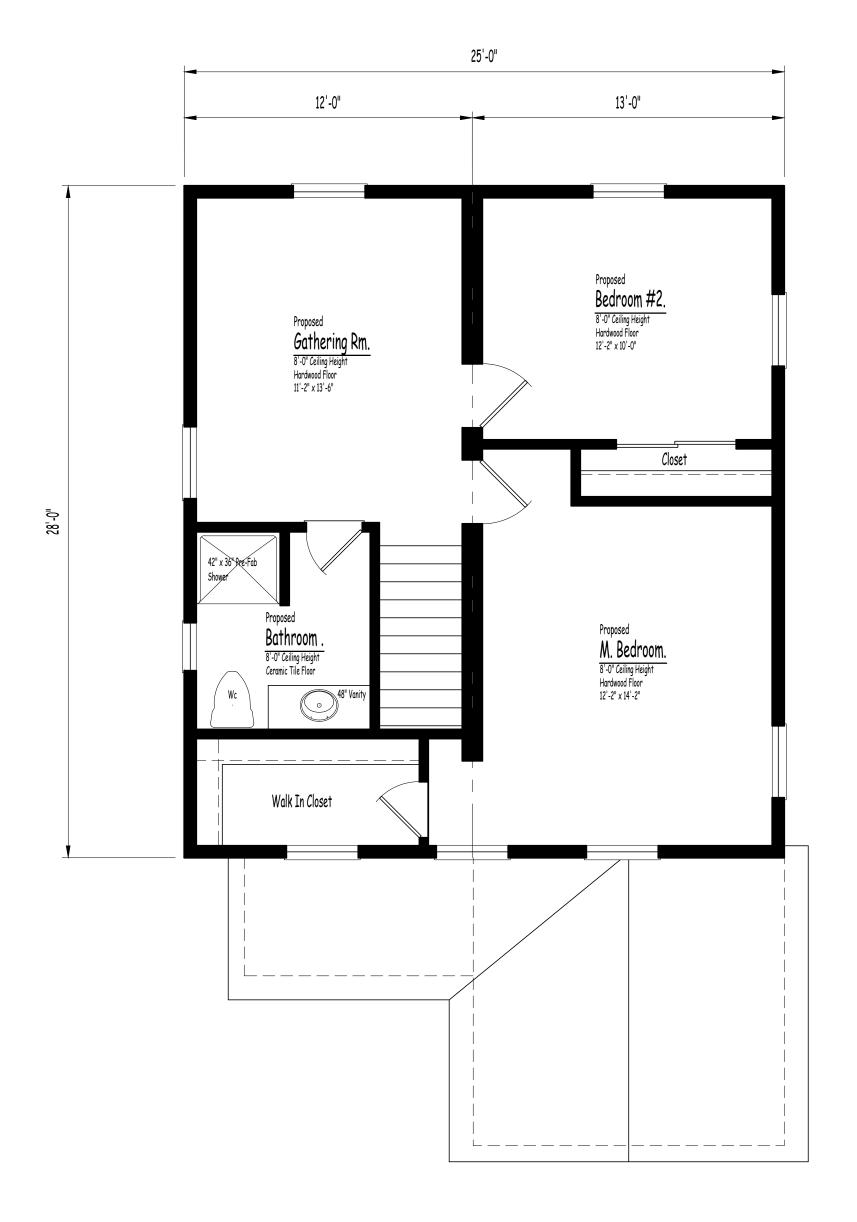

Revision

Date

Proposed First Floor Plan

Scale: 1/4" = 1'-0"

Michael R. Berta is prohibited. Any person or corporation using plans without proper authorization will be responsible to compensate the Architect.

Scale These plans are the property of Michael R. Berta, AIA Architecture & Planning.

Any use or reproduction in whole or part without the written authorization of Licensed Architect, to alter an item in any way. If any item bearing the seal of an architect is altered, the altering Architect shall affix to his item the seal and the notation "Altered By" followed by his signature & date of such alteration, and specific description of the alteration.

Berta.

ichael R.

Date

chester Modular Homes

As Noted

Proposed Floor Plans

Job No