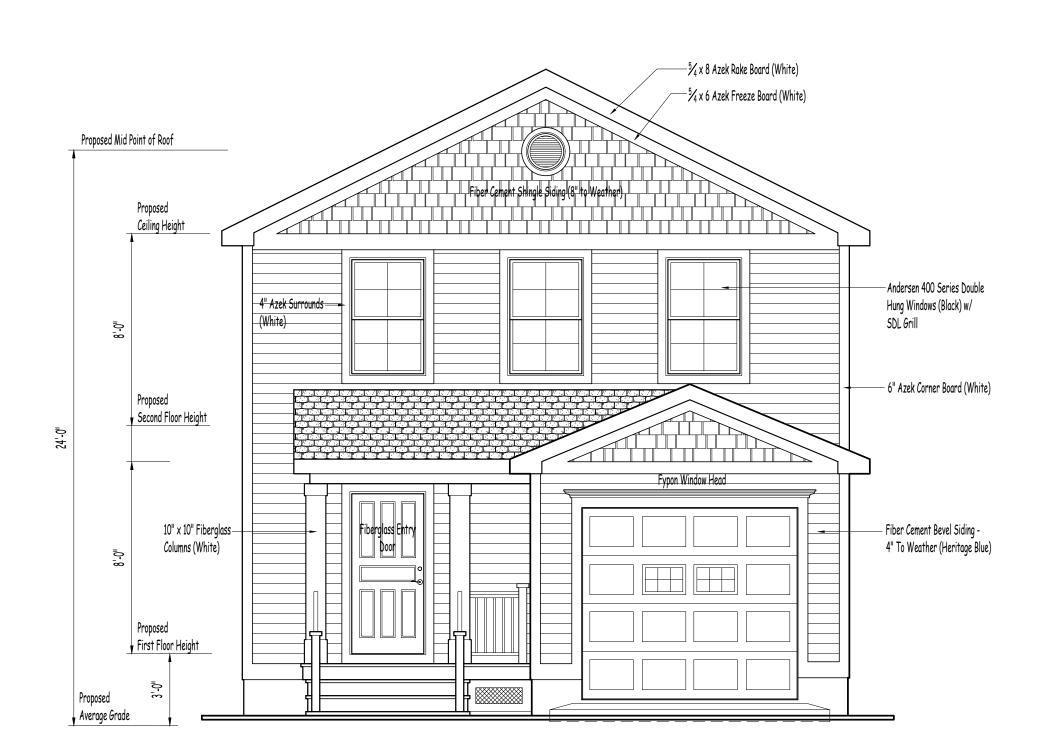

Proposed Rear Elevation

Scale: 1/4" = 1'-0"

These plans are the property of Michael R. Berta, AIA Architecture & Planning. Any use or reproduction in whole or part without the written authorization of Michael R. Berta is prohibited. Any person or corporation using plans without proper authorization will be responsible to compensate the Architect.