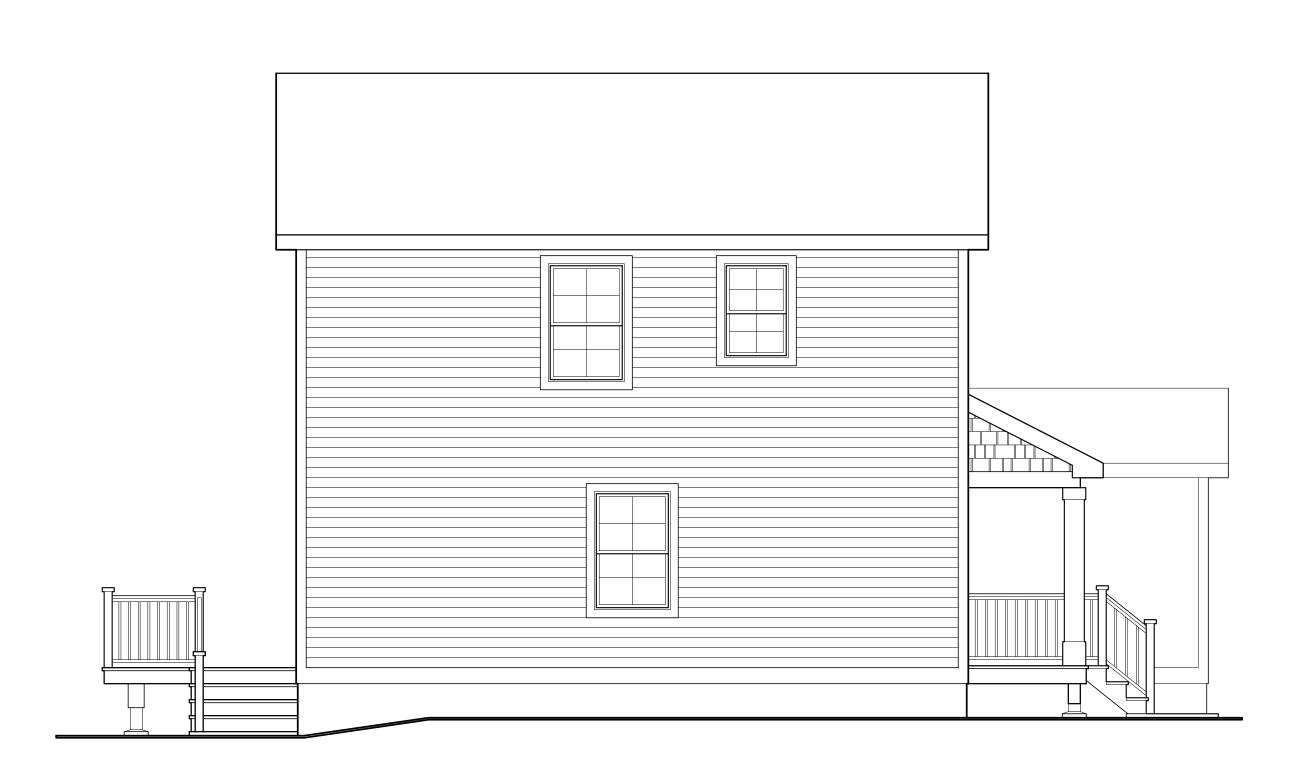

Proposed Right Side Elevation

Scale: 1/4" = 1'-0"

© 2024 Michael R. Berta, AIA Architecture & Planning All Rights Reserved. Any use or reproduction, in whole or in part, without the written authorization of Michael R. Berta AIA is prohibited.